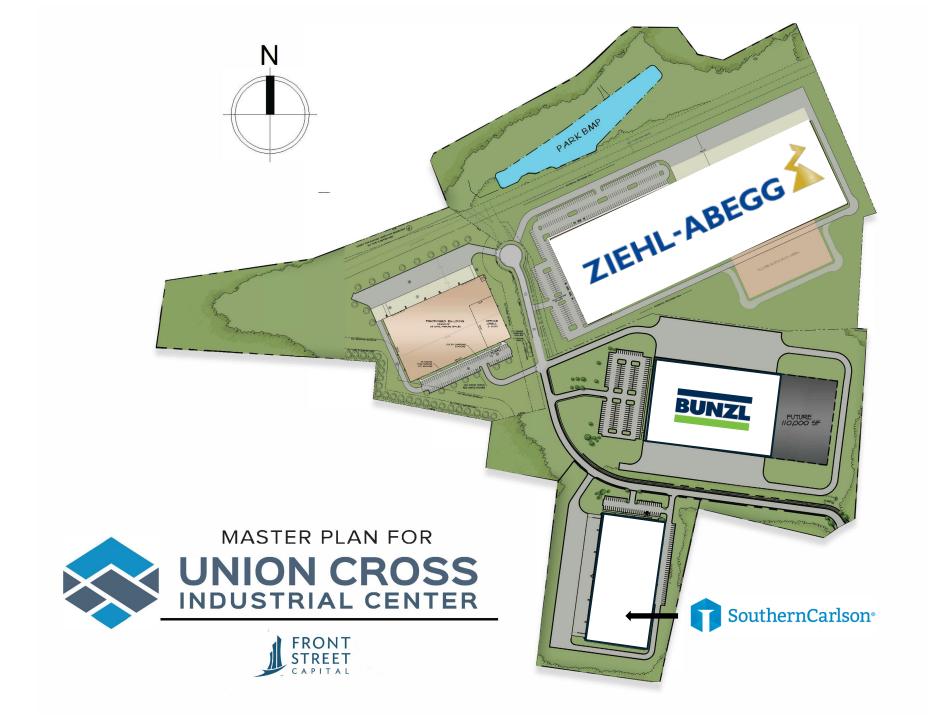

oyees in the U.S. 40+ YEARS of building trains in the U.S. 2,000 suppliers in the U.S. 40+ U.S. transit agency customers 3,000+ rail vehicles made in the U.S.

SIEMENS





Preliminary Site Plan for

PROJECT FORESIGHT

at I-74 & Hwy. 66 in High Point, NC



#### Case Study #2 Ralph Lauren

- 18-YEAR RELATIONSHIP
- 4 BUILDS
  - E-Commerce
  - Office & Distribution
  - Multiple Municipal Partners
- 1.84 MILLION SF
- 2,600+ EMPLOYEES

# RALPH LAUREN







#### Case Study #3 BAITY STREET REDEVELOPMENT











### Case Study #3 Baity Street Redevelopment



- Scope
- PARTNERING WITH CARTER
- COMPETITIVE RFP
- COMMUNITY INVOLVEMENT
  - 150+ Listening Sessions
- PLACEMAKING
- \$35M STATE INFRASTRUCTURE GRANT
- PROJECTED ECONOMIC IMPACT







# Looking Ahead

Union Cross Industrial Center







## Questions?



# Thank you!

Robin@frontstreetcapital.com www.frontstreetcapital.com