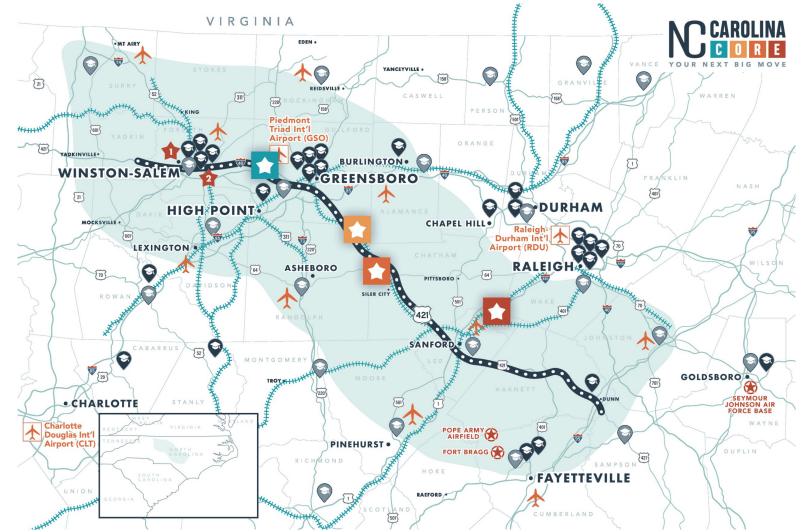

## Developing in the Triad:

#### Municipal partnerships

#### Case Study #1 Front Street - Lexington LLC

### Case Study #1 Front Street - Lexington LLC

- CITY OF LEXINGTON DEAL
- INITIAL CONCEPTS
- NUCOR RELOCATION
- SIEMENS ANNOUNCEMENT
  - East Coast HQ
  - \$220M+ Investment
  - 500+ Jobs