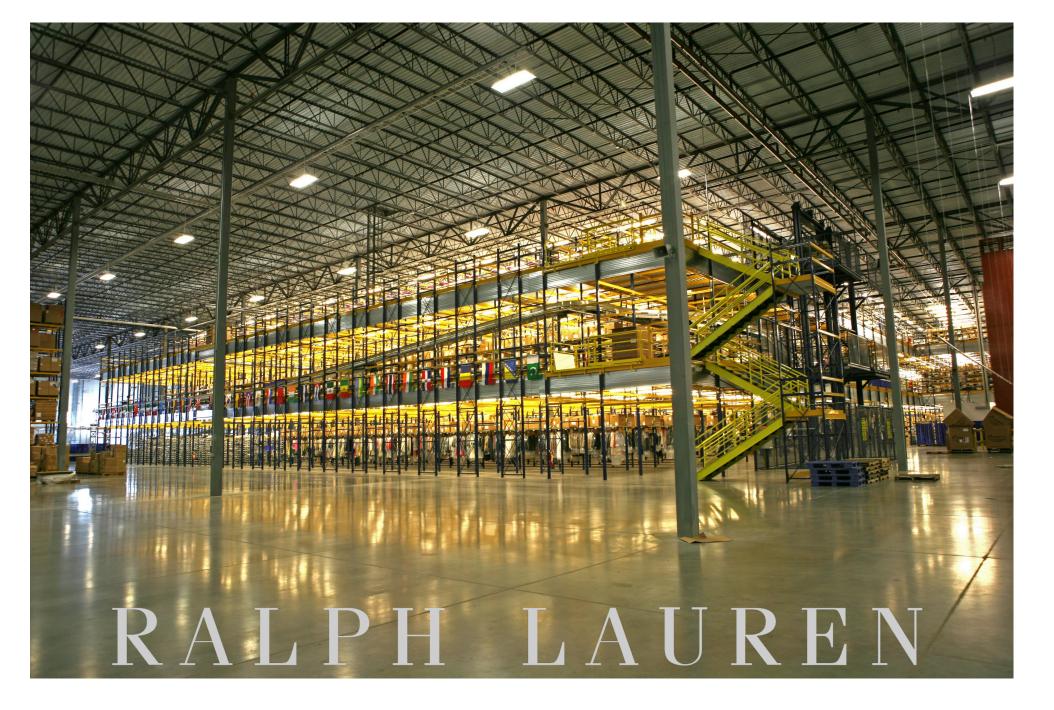

#### Case Study #2 Ralph Lauren

- 18-YEAR RELATIONSHIP
- 4 BUILDS
  - E-Commerce
  - Office & Distribution
  - Multiple Municipal Partners
- 1.84 MILLION SF
- 2,600+ EMPLOYEES

# RALPH LAUREN