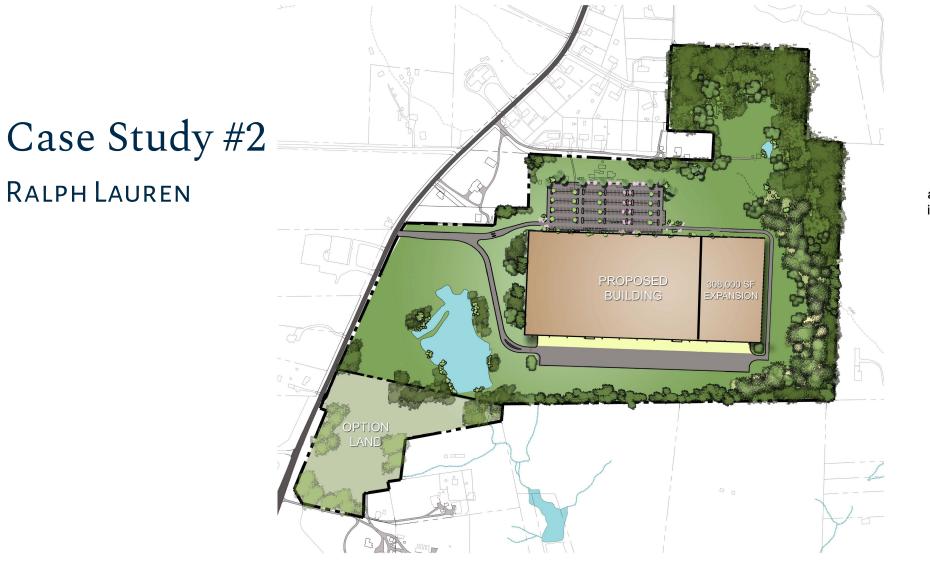

#### Case Study #2 Ralph Lauren

- 18-YEAR RELATIONSHIP
- 4 BUILDS
  - E-Commerce
  - Office & Distribution
  - Multiple Municipal Partners
- 1.84 MILLION SF
- 2,600+ EMPLOYEES

# RALPH LAUREN