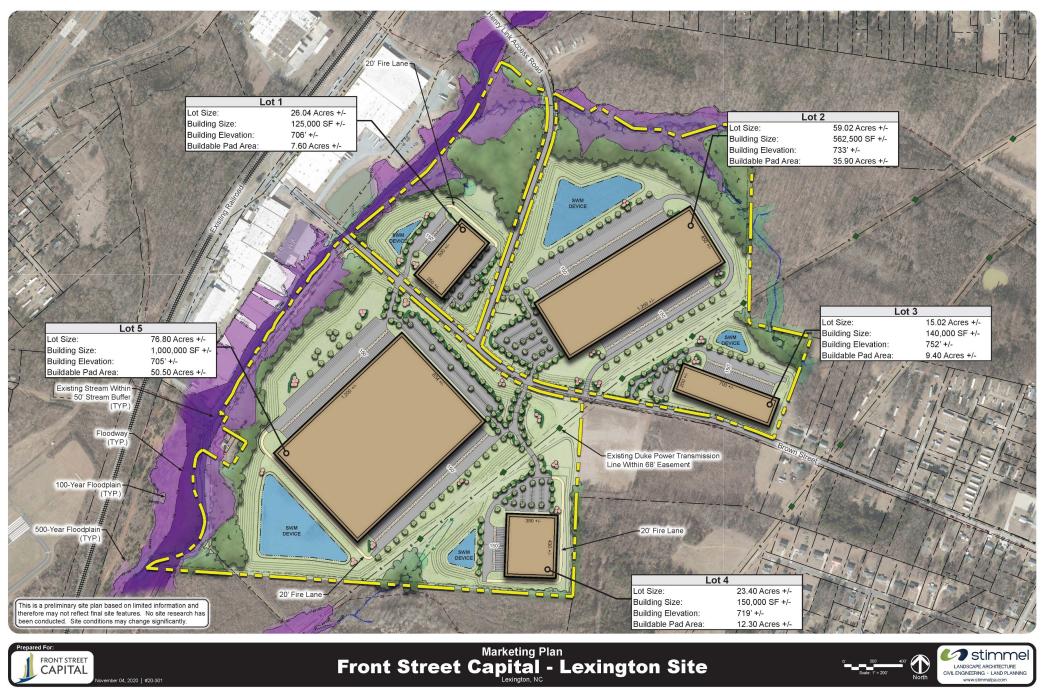

#### Case Study #1 Front Street - Lexington LLC

### Case Study #1 Front Street - Lexington LLC

- CITY OF LEXINGTON DEAL
- INITIAL CONCEPTS
- NUCOR RELOCATION
- SIEMENS ANNOUNCEMENT
  - East Coast HQ
  - \$220M+ Investment
  - 500+ Jobs