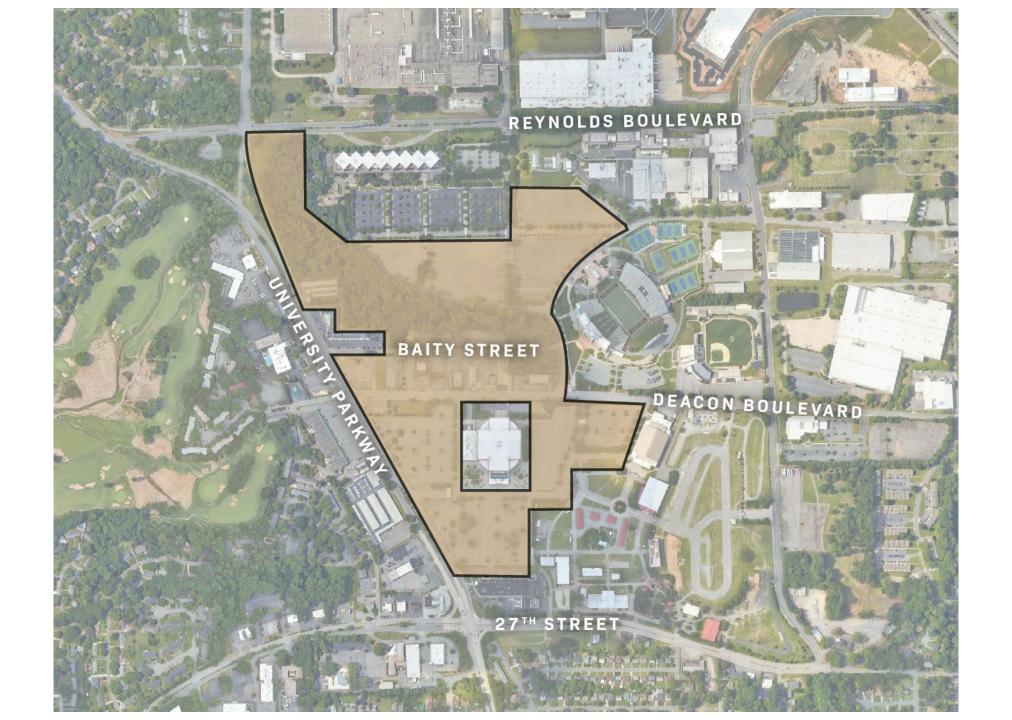

#### Case Study #3 BAITY STREET REDEVELOPMENT

### Case Study #3 Baity Street Redevelopment

- Scope
- PARTNERING WITH CARTER
- COMPETITIVE RFP
- COMMUNITY INVOLVEMENT
  - 150+ Listening Sessions
- PLACEMAKING
- \$35M STATE INFRASTRUCTURE GRANT
- PROJECTED ECONOMIC IMPACT