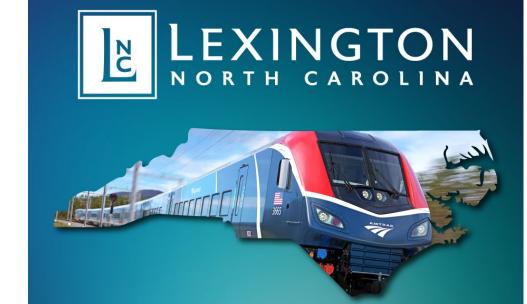

#### Case Study #1 Front Street - Lexington LLC

### Case Study #1 Front Street - Lexington LLC

- CITY OF LEXINGTON DEAL
- INITIAL CONCEPTS
- NUCOR RELOCATION
- SIEMENS ANNOUNCEMENT
  - East Coast HQ
  - \$220M+ Investment
  - 500+ Jobs

## NUCOR®

FRONT STREET New rolling stock manufacturing and first-of-its-kind North American locomotive and coach overhaul facility.

### **11** 200-ACRE

Manufacturing Site

\$220M investment First production will begin

2024

500+ new jobs created