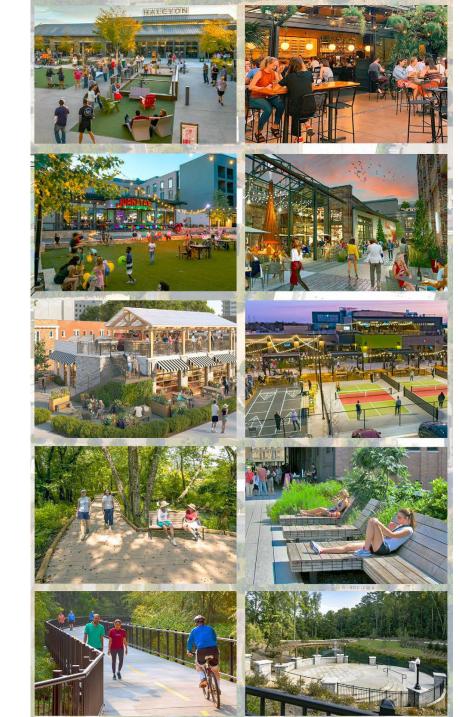

#### Case Study #3 BAITY STREET REDEVELOPMENT

### Case Study #3 Baity Street Redevelopment

- Scope
- PARTNERING WITH CARTER
- COMPETITIVE RFP
- COMMUNITY INVOLVEMENT
  - 150+ Listening Sessions
- PLACEMAKING
- \$35M STATE INFRASTRUCTURE GRANT
- PROJECTED ECONOMIC IMPACT