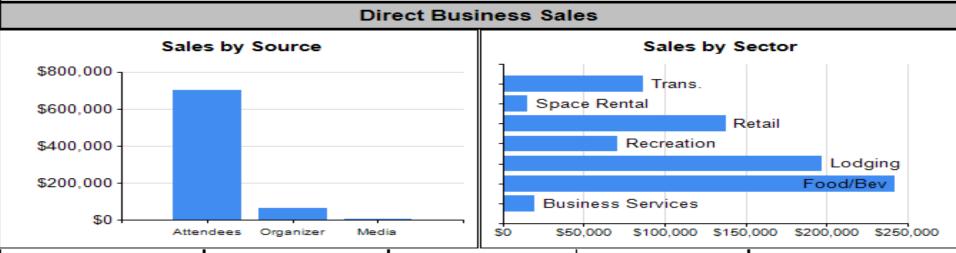

#### **Event Impact Summary**

Destination: Greenville-Pitt County CVB

| <b>Event Parameters</b> |                                          | Key Results              |             |
|-------------------------|------------------------------------------|--------------------------|-------------|
| Event Name:             | 2022 Little League Softball World Series | Business Sales (Direct): | \$769,752   |
| Organization:           | 2022 Little League Softball World Series | Business Sales (Total):  | \$1,108,282 |
| Event Type:             | Youth Amateur                            | Jobs Supported (Direct): | 189         |
| Start Date:             | 8/7/2022                                 | Jobs Supported (Total):  | 205         |
| End Date:               | 8/15/2022                                | Local Taxes (Total):     | \$32,047    |
| Overnight Attendees:    | 900                                      | Net Direct Tax ROI:      | \$29,198    |
| Day Attendees:          | 125                                      | Estimated Room Demand:   | 1,971       |

| Industry          | Attendees | Organizer | Media/Sponsors | Total     |
|-------------------|-----------|-----------|----------------|-----------|
| Lodging           | \$197,124 | \$0       | \$0            | \$197,124 |
| Transportation    | \$85,442  | \$987     | \$118          | \$86,546  |
| Food & Beverage   | \$211,315 | \$31,424  | \$0            | \$242,739 |
| Retail            | \$137,716 | \$0       | \$0            | \$137,716 |
| Recreation        | \$70,862  | \$0       | \$0            | \$70,862  |
| Space Rental      | \$0       | \$14,882  | \$0            | \$14,882  |
| Business Services | \$0       | \$19,816  | \$66           | \$19,882  |
| TOTAL             | \$702,460 | \$67,109  | \$184          | \$769,752 |