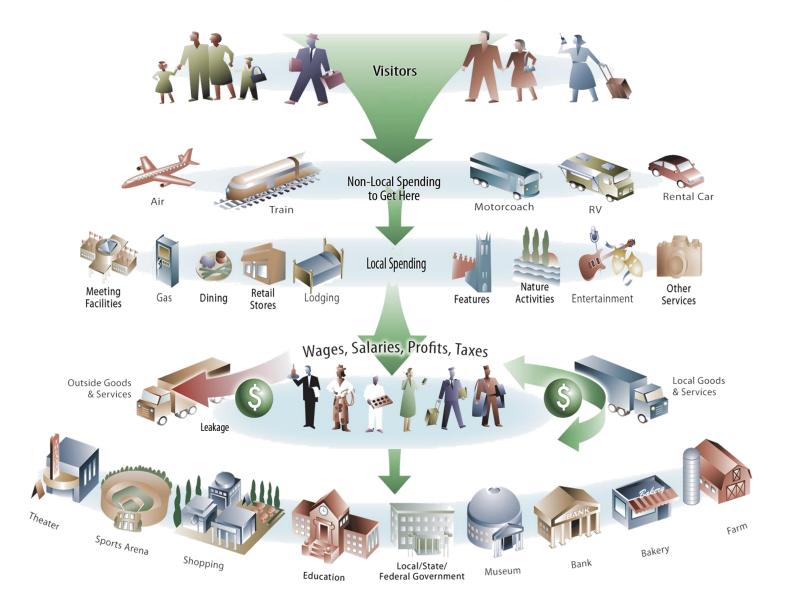

### **Visitor Spending is Beneficial to all Destinations**

### **Visitor Spending:**

- ▶ 1,800 Employed
- > \$63.6 million in Payroll
- ▶ \$10.7 million State Taxes
- ▶ \$8.4 million in Local Taxes
- > \$112.27 in Tax Savings

Clean Money