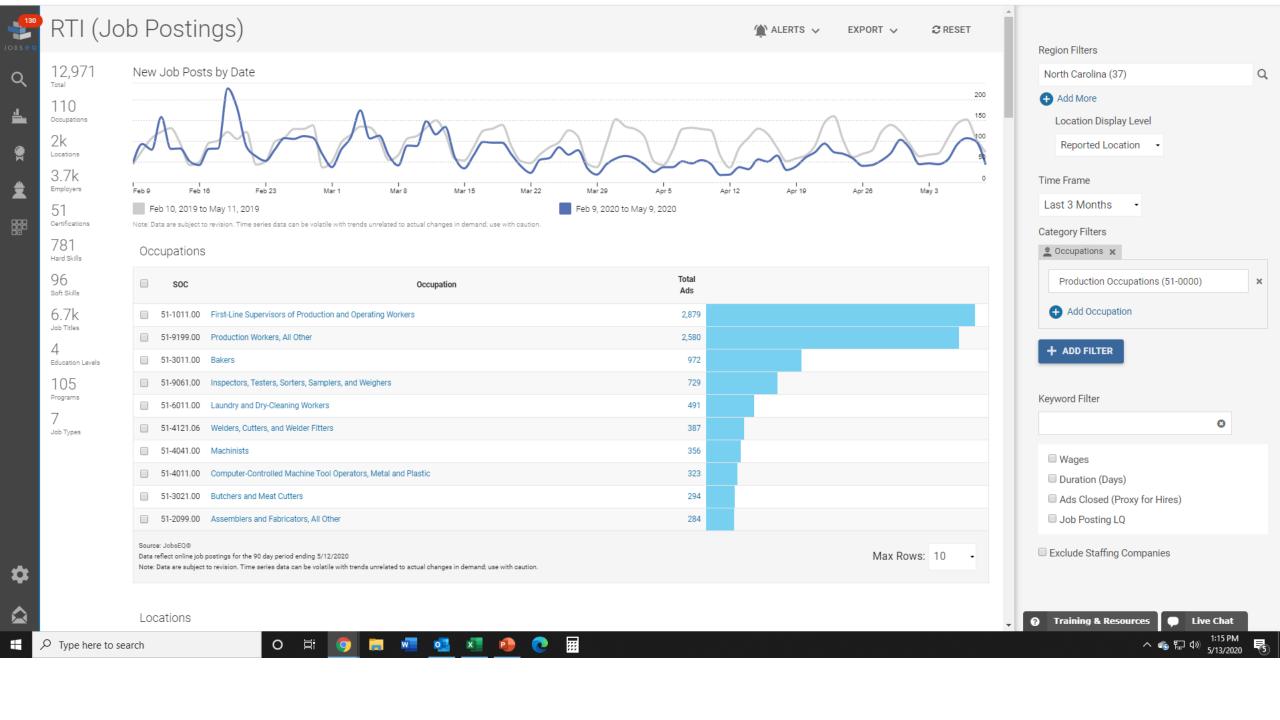

# Find the Right Data Method: Comparing Workforce Analytics and Community Data Tools

**Elizabeth Saba** 

Research Manager Economic Development Partnership of NC

WORKFORCE ANALYTICS TOOLS WE USE AND WHY

ADVANTAGES AND DISADVANTAGES

HOW WE UTILIZE WORKFORCE DATA

## **Workforce Analytics Tools**

EMSI

LEAD data tools (d4, AccessNC and others)

- Understand your region's strengths and weaknesses
- Demonstrate workforce availability
- Know your competition
- Find regions to target for business recruitment

### **Advantages**

- User-friendly, easy to navigate
- Aggregates data across dozens of government sources
- Can create and save groups (regional, industry and occupational groups)
- Visualizes data through heat maps and graphs
- Compares data across geographies (states, counties, MSAs, drive times)
- Provides zip-code level data