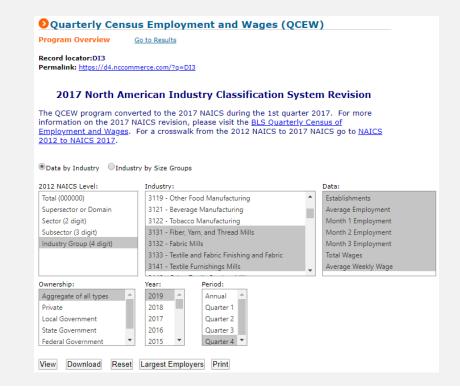

HOW WE UTILIZE WORKFORCE DATA

## **Workforce Analytics Tools**

EMSI

LEAD data tools (d4, AccessNC and others)

- Understand your region's strengths and weaknesses
- Demonstrate workforce availability
- Know your competition
- Find regions to target for business recruitment