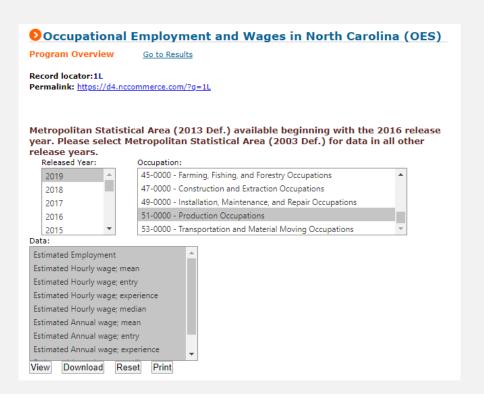

HOW WE UTILIZE WORKFORCE DATA

## **Workforce Analytics Tools**

EMSI

LEAD data tools (d4, AccessNC and others)

- Understand your region's strengths and weaknesses
- Demonstrate workforce availability
- Know your competition
- Find regions to target for business recruitment