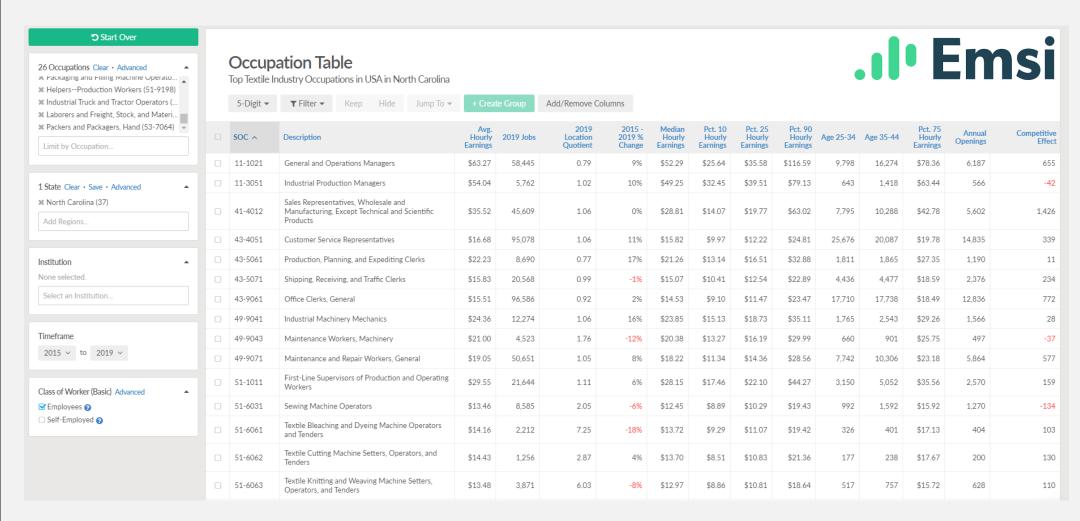

# . I Emsi

## **Workforce Analytics Tools**

EMSI

LEAD data tools (d4, AccessNC and others)

- Understand your region's strengths and weaknesses
- Demonstrate workforce availability
- Know your competition
- Find regions to target for business recruitment

### **Advantages**

- User-friendly, easy to navigate
- Aggregates data across dozens of government sources
- Can create and save groups (regional, industry and occupational groups)
- Visualizes data through heat maps and graphs
- Compares data across geographies (states, counties, MSAs, drive times)
- Provides zip-code level data

### Disadvantages

- Subscription required
- Methodologies may differ from federal/state sources
- Other sources may provide better accuracy (education data, for example)