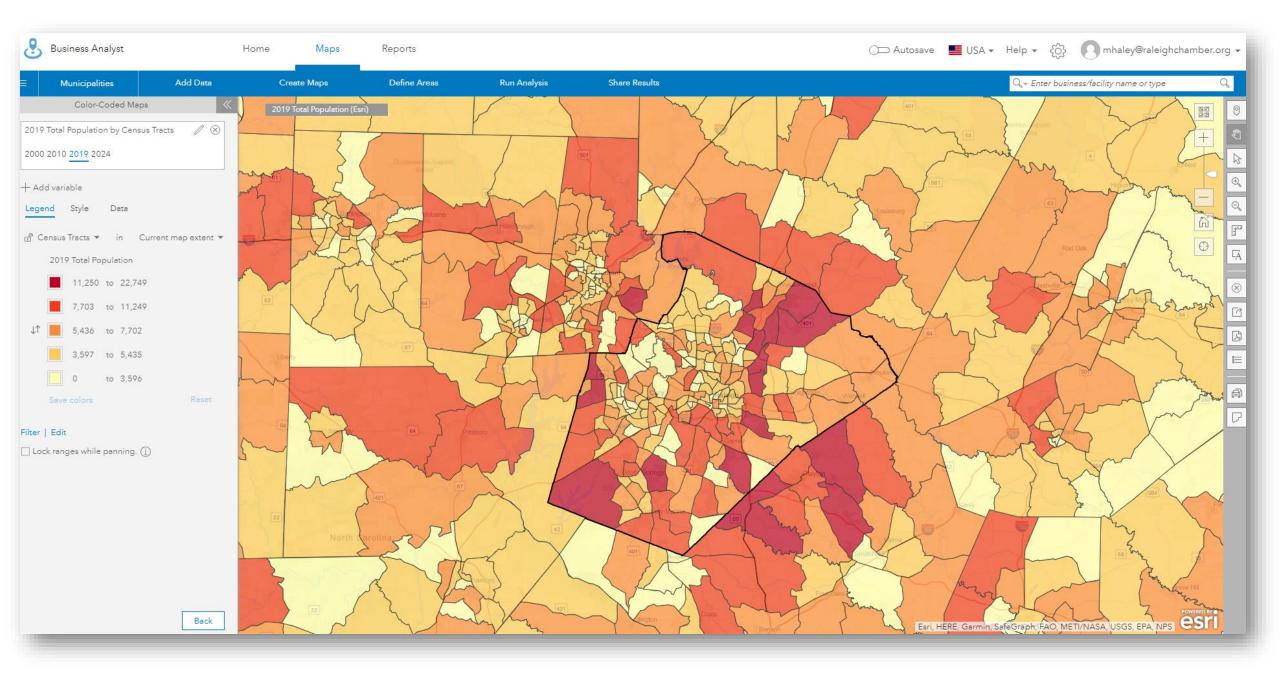

### Community Profile

Friendship Site, Holly Springs, NC 27539, Apex, North Carolina Drive Time: 10, 20, 30 minute radii Prepared by Esri Latitude: 35.67279

Longitude: -78.91127

|                                                | 10 minutes   | 20 minutes   | 30 minutes   |
|------------------------------------------------|--------------|--------------|--------------|
| Population Summary                             | 11,170       | 190,155      | 602,910      |
| 2000 Total Population<br>2010 Total Population | 23,214       | 290,328      | 810,081      |
|                                                |              |              |              |
| 2019 Total Population                          | 37,438       | 380,548      | 994,868      |
| 2019 Group Quarters                            | 122          | 3,547        | 24,465       |
| 2024 Total Population                          | 44,182       | 431,455      | 1,103,658    |
| 2019-2024 Annual Rate                          | 3.37%        | 2.54%        | 2.10%        |
| 2019 Total Daytime Population                  | 31,686       | 361,915      | 1,138,518    |
| Workers                                        | 13,256       | 183,490      | 671,006      |
| Residents                                      | 18,430       | 178,425      | 467,512      |
| Household Summary                              |              |              | ****         |
| 2000 Households                                | 4,216        | 71,689       | 236,380      |
| 2000 Average Household Size                    | 2.64         | 2.60         | 2.45         |
| 2010 Households                                | 8,233        | 109,554      | 321,027      |
| 2010 Average Household Size                    | 2.80         | 2.62         | 2.45         |
| 2019 Households                                | 12,798       | 142,342      | 393,344      |
| 2019 Average Household Size                    | 2.92         | 2.65         | 2.47         |
| 2024 Households                                | 15,040       | 160,907      | 436,129      |
| 2024 Average Household Size                    | 2.93         | 2.66         | 2.47         |
| 2019-2024 Annual Rate                          | 3.28%        | 2.48%        | 2.09%        |
| 2010 Families                                  | 6,271        | 73,607       | 199,331      |
| 2010 Average Family Size                       | 3.26         | 3.16         | 3.07         |
| 2019 Families                                  | 9,743        | 94,827       | 240,699      |
| 2019 Average Family Size                       | 3.39         | 3.22         | 3.12         |
| 2024 Families                                  | 11,414       | 106,926      | 265,529      |
| 2024 Average Family Size                       | 3.42         | 3.24         | 3.14         |
| 2019-2024 Annual Rate                          | 3.22%        | 2.43%        | 1.98%        |
| Housing Unit Summary                           |              |              |              |
| 2000 Housing Units                             | 4,675        | 76,788       | 253,618      |
| Owner Occupied Housing Units                   | 73.1%        | 63.5%        | 57.4%        |
| Renter Occupied Housing Units                  | 17.1%        | 29.8%        | 35.8%        |
| Vacant Housing Units                           | 9.8%         | 6.6%         | 6.8%         |
| 2010 Housing Units                             | 8,852        | 117,490      | 347,923      |
| Owner Occupied Housing Units                   | 75.0%        | 61.6%        | 56.2%        |
| Renter Occupied Housing Units                  | 18.0%        | 31.6%        | 36.1%        |
| Vacant Housing Units                           | 7.0%         | 6.8%         | 7.7%         |
| 2019 Housing Units                             | 13,591       | 152,061      | 425,490      |
| Owner Occupied Housing Units                   | 78.7%        | 63.7%        | 56.0%        |
| Renter Occupied Housing Units                  | 15.5%        | 30.0%        | 36.4%        |
| Vacant Housing Units                           | 5.8%         | 6.4%         | 7.6%         |
| 2024 Housing Units                             | 15,918       | 171,394      | 470,483      |
| Owner Occupied Housing Units                   | 78.7%        | 63.8%        | 56.5%        |
| Renter Occupied Housing Units                  | 15.8%        | 30.0%        | 36.2%        |
| Vacant Housing Units                           | 5.5%         | 6.1%         | 7.3%         |
| Median Household Income                        | 3.370        | 0.170        | 7.370        |
|                                                | \$101,832    | \$94,019     | 477 401      |
| 2019                                           |              |              | \$77,401     |
| 2024                                           | \$110,266    | \$103,864    | \$87,229     |
| Median Home Value                              | *210.216     | *****        | *****        |
| 2019                                           | \$319,316    | \$327,949    | \$290,482    |
| 2024                                           | \$342,847    | \$347,940    | \$313,197    |
| Per Capita Income                              |              |              | 212 222      |
| 2019                                           | \$41,644     | \$44,272     | \$41,235     |
| 2024                                           | \$46,996     | \$49,134     | \$46,218     |
| Median Age                                     |              |              |              |
| 2010                                           | 34.2         | 33.8         | 34.3         |
|                                                |              |              | 25.0         |
| 2019<br>2024                                   | 35.3<br>34.0 | 35.0<br>34.7 | 35.9<br>35.9 |