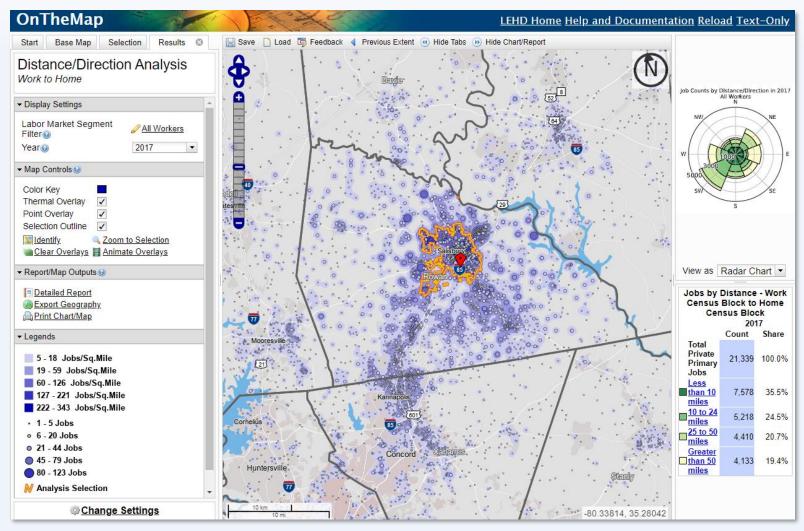

tages**

- Quality widely accepted quality that follows
   US BLS methods most collected through
   employer surveys & administrative data
- County or Regional Labor Markets
- Comparable to Other States thru BLS

### **Disadvantages**

- Time Lags some industry employment data can lag 6 months; projections are only for 10year periods updated biennially
- Data Suppression employer identifiable data cannot be published for confidentiality
- Limited Geographies





OnTheMap.ces.census.gov

- **Defined Geographies** county, town/city, MSA, WDB
- Customizable Geographies
- Where People Commute To
- Where People Commute From
- Limited Industries & Wages
- Limited Demographics



OnTheMap

FHD Home Help and Documentation Reload Text-Only



OnTheMap.ces.census.gov

## Distance & Direction Maps





OnTheMap.ces.census.gov

Work Destination / Home Origin Analysis





OnTheMap.ces.census.gov

## Inflow/ Outflow Analysis





### **QWI Explorer**

### **QWIexplorer.ces.census.gov**

- Jobs Based on Biz Location
- Data by County, MSA, WDB
- Industry Data
- Firms by Age, Size, Ownership
- Employment by Sex, Age, Race
- Wages by Sex, Age, Race



## Additional Resources





**GET HELP** 

**SEARCH & FIND** 

FOR LIBRARIANS

ReferenceUSA

**EBOOKS** 

HOME

**ARTICLES** 

### **Business Directory**

Q

LANGUAGE

LEARNING

WAKE COUNTY PUBLIC LIBRARIES (LOGGED IN)

ADVANCED SEARCH »

BROWSE ALL DATABASES

CAREER

DEVELOPMENT

**NClive.org** 

**ABOUT** 

Select the type of material you need

**VIDEO** 

TEST PREP



HOW DO I ACCESS?

DATABASES

LEARNING CENTER

● G Select Language ▼

##