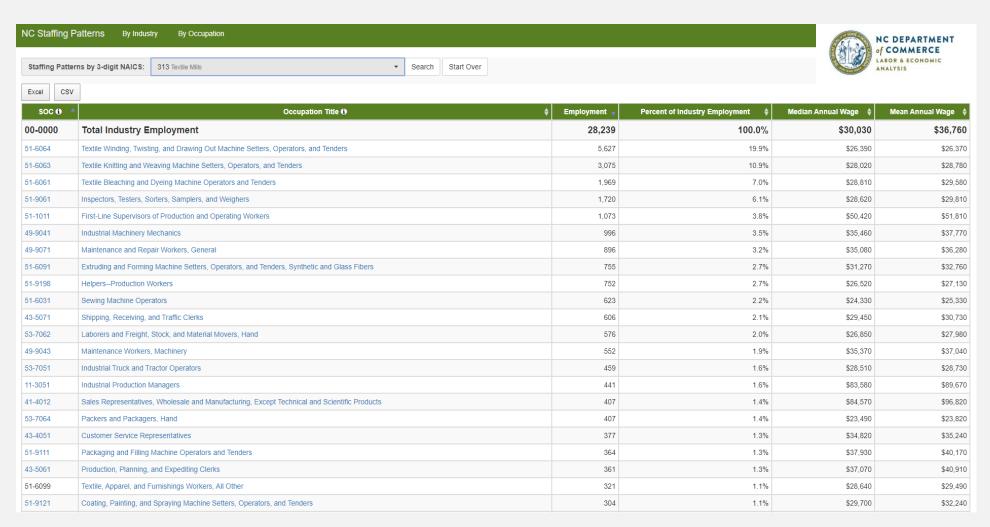

HOW WE UTILIZE WORKFORCE DATA

## **Workforce Analytics Tools**

EMSI

LEAD data tools (d4, AccessNC and others)

- Understand your region's strengths and weaknesses
- Demonstrate workforce availability
- Know your competition
- Find regions to target for business recruitment