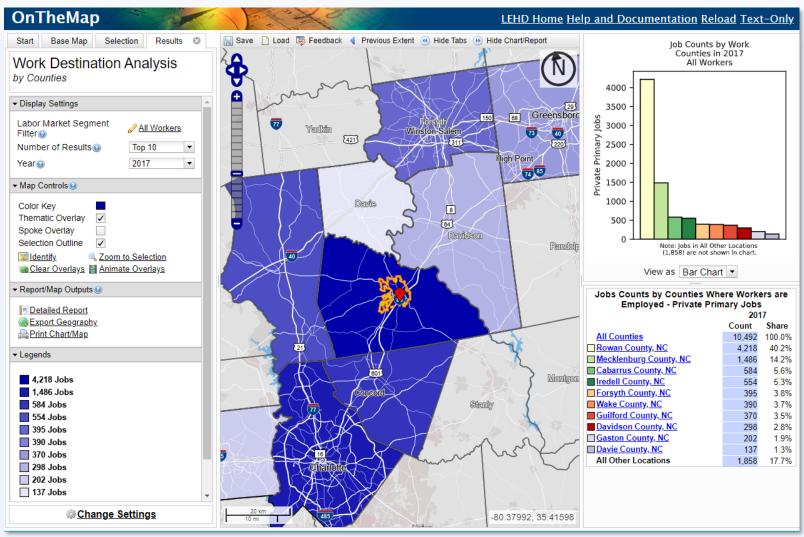

ods most collected through
   employer surveys & administrative data
- County or Regional Labor Markets
- Comparable to Other States thru BLS

### **Disadvantages**

- Time Lags some industry employment data can lag 6 months; projections are only for 10year periods updated biennially
- Data Suppression employer identifiable data cannot be published for confidentiality
- Limited Geographies





OnTheMap.ces.census.gov

- **Defined Geographies** county, town/city, MSA, WDB
- Customizable Geographies
- Where People Commute To
- Where People Commute From
- Limited Industries & Wages
- Limited Demographics



OnTheMap

FHD Home Help and Documentation Reload Text-Only



OnTheMap.ces.census.gov

## Distance & Direction Maps





OnTheMap.ces.census.gov

Work Destination / Home Origin Analysis





OnTheMap.ces.census.gov

## Inflow/ Outflow Analysis





### **QWI Explorer**

### **QWIexplorer.ces.census.gov**

- Jobs Based on Biz Location
- Data by County, MSA, WDB
- Industry Data
- Firms by Age, Size, Ownership
- Employment by Sex, Age, Race
- Wages by Sex, Age, Race



## Additional Resources





**GET HELP** 

**SEARCH & FIND** 

FOR LIBRARIANS

ReferenceUSA

**EBOOKS** 

HOME

**ARTICLES** 

### **Business Directory**

Q

LANGUAGE

LEARNING

WAKE COUNTY PUBLIC LIBRARIES (LOGGED IN)

ADVANCED SEARCH »

BROWSE ALL DATABASES

CAREER

DEVELOPMENT

**NClive.org** 

**ABOUT** 

Select the type of material you need

**VIDEO** 

TEST PREP



HOW DO I ACCESS?

DATABASES

LEARNING CENTER

● G Select Language ▼

### The premier source of information for reference and research

Offers