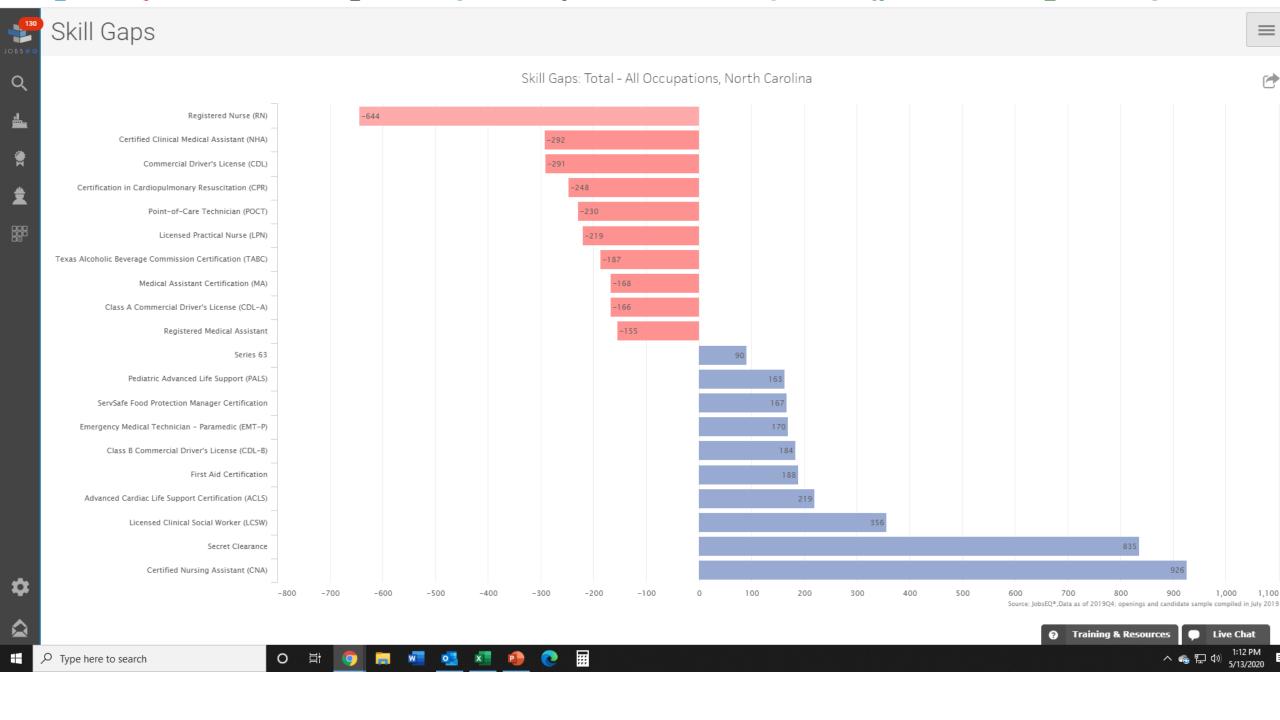

# Find the Right Data Method: Comparing Workforce Analytics and Community Data Tools

**Elizabeth Saba** 

Research Manager Economic Development Partnership of NC

WORKFORCE ANALYTICS TOOLS WE USE AND WHY

ADVANTAGES AND DISADVANTAGES

HOW WE UTILIZE WORKFORCE DATA

## **Workforce Analytics Tools**

EMSI

LEAD data tools (d4, AccessNC and others)

- Understand your region's strengths and weaknesses
- Demonstrate workforce availability
- Know your competition
- Find regions to target for business recruitment

### **Advantages**

- User-friendly, easy to navigate
- Aggregates data across dozens of government sources
- Can create and save groups (regional, industry and occupational groups)
- Visualizes data through heat maps and graphs
- Compares data across geographies (states, counties, MSAs, drive times)
- Provides zip-code level data