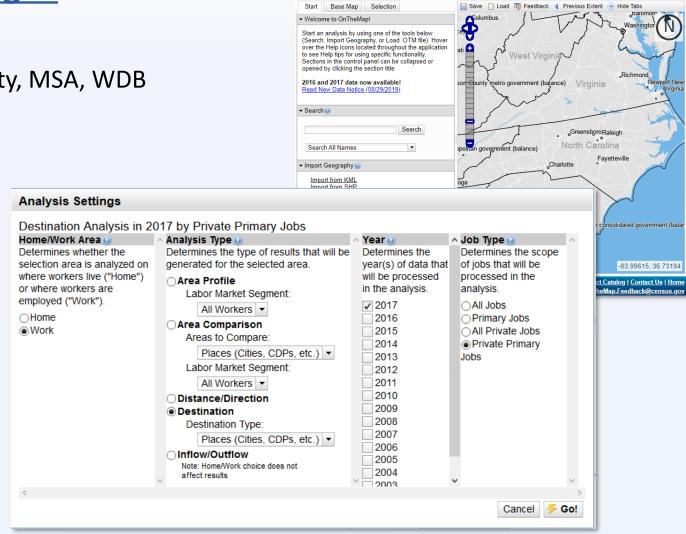

ustry
 by Occupation – Staffing Patterns



**Tools.NCcareers.org** 





### LEAD's Labor Market Data





### **Advantages**

- Quality widely accepted quality that follows
   US BLS methods most collected through
   employer surveys & administrative data
- County or Regional Labor Markets
- Comparable to Other States thru BLS

### **Disadvantages**

- Time Lags some industry employment data can lag 6 months; projections are only for 10year periods updated biennially
- Data Suppression employer identifiable data cannot be published for confidentiality
- Limited Geographies





OnTheMap.ces.census.gov

- **Defined Geographies** county, town/city, MSA, WDB
- Customizable Geographies
- Where People Commute To
- Where People Commute From
- Limited Industries & Wages
- Limited Demographics



OnTheMap

FHD Home Help and Documentation Reload Text-Only



OnTheMap.ces.census.gov

## Distance & Direction Maps





OnTheMap.ces.census.gov

Work Destination / Home Origin Analysis





OnTheMap.ces.census.gov

## Inflow/ Outflow Analysis





### **QWI Explorer**

### **QWIexplorer.ces.census.gov**

- Jobs Based on Biz Location
- Data by County, MSA, WDB
- Industry Data
- Firms by Age, Size, Ownership
- Employment by Sex, Age, Race
- Wages by Sex, Age, Race



## Additional Resources





**GET HELP** 

**SEARCH & FIND** 

FOR LIBRARIANS

ReferenceUSA

**EBOOKS** 

HOME

**ARTICLES** 

### **Business Directory**

Q

LANGUAGE

LEARNING

WAKE COUNTY PUBLIC LIBRARIES (LOGGED IN)

ADVANCED SEARCH »

BROWSE ALL DATABASES

CAREER

DEVELOPMENT

**NClive.org** 

**ABOUT** 

Select the type