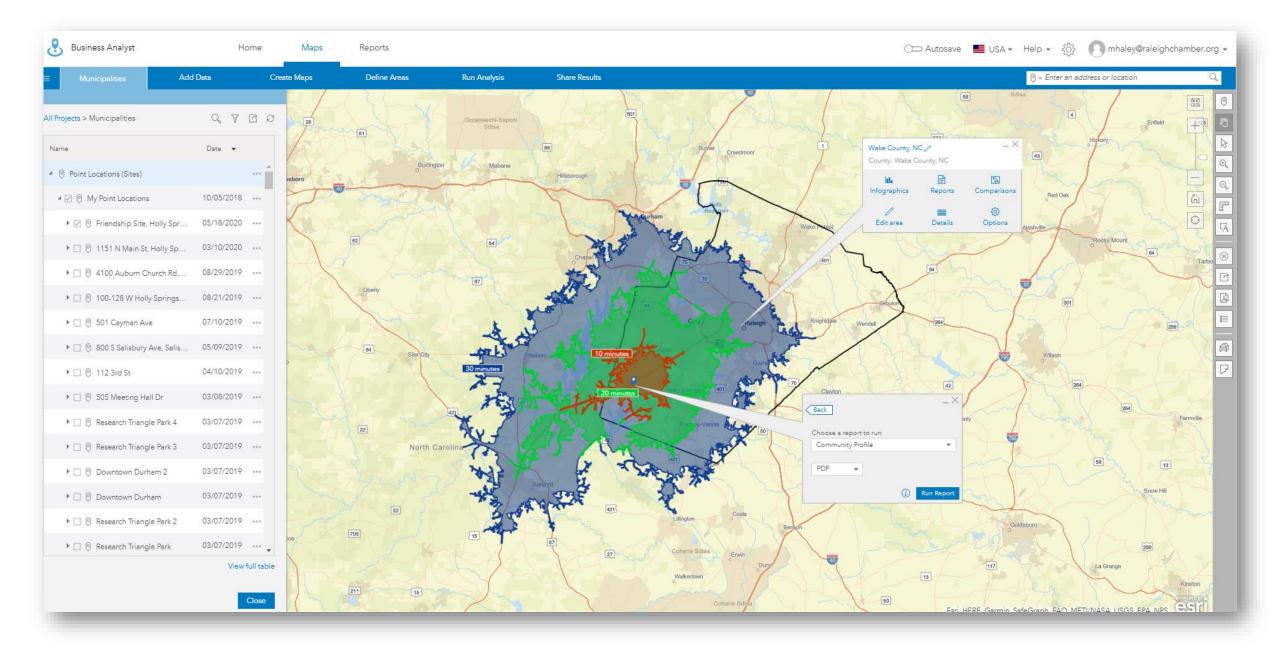

### Community Profile

Friendship Site, Holly Springs, NC 27539, Apex, North Carolina Drive Time: 10, 20, 30 minute radii Prepared by Esri Latitude: 35.67279

Longitude: -78.91127

|                                                | 10 minutes   | 20 minutes   | 30 minutes   |
|------------------------------------------------|--------------|--------------|--------------|
| Population Summary                             | 11,170       | 190,155      | 602,910      |
| 2000 Total Population<br>2010 Total Population | 23,214       | 290,328      | 810,081      |
|                                                |              |              |              |
| 2019 Total Population                          | 37,438       | 380,548      | 994,868      |
| 2019 Group Quarters                            | 122          | 3,547        | 24,465       |
| 2024 Total Population                          | 44,182       | 431,455      | 1,103,658    |
| 2019-2024 Annual Rate                          | 3.37%        | 2.54%        | 2.10%        |
| 2019 Total Daytime Population                  | 31,686       | 361,915      | 1,138,518    |
| Workers                                        | 13,256       | 183,490      | 671,006      |
| Residents                                      | 18,430       | 178,425      | 467,512      |
| Household Summary                              |              |              | ****         |
| 2000 Households                                | 4,216        | 71,689       | 236,380      |
| 2000 Average Household Size                    | 2.64         | 2.60         | 2.45         |
| 2010 Households                                | 8,233        | 109,554      | 321,027      |
| 2010 Average Household Size                    | 2.80         | 2.62         | 2.45         |
| 2019 Households                                | 12,798       | 142,342      | 393,344      |
| 2019 Average Household Size                    | 2.92         | 2.65         | 2.47         |
| 2024 Households                                | 15,040       | 160,907      | 436,129      |
| 2024 Average Household Size                    | 2.93         | 2.66         | 2.47         |
| 2019-2024 Annual Rate                          | 3.28%        | 2.48%        | 2.09%        |
| 2010 Families                                  | 6,271        | 73,607       | 199,331      |
| 2010 Average Family Size                       | 3.26         | 3.16         | 3.07         |
| 2019 Families                                  | 9,743        | 94,827       | 240,699      |
| 2019 Average Family Size                       | 3.39         | 3.22         | 3.12         |
| 2024 Families                                  | 11,414       | 106,926      | 265,529      |
| 2024 Average Family Size                       | 3.42         | 3.24         | 3.14         |
| 2019-2024 Annual Rate                          | 3.22%        | 2.43%        | 1.98%        |
| Housing Unit Summary                           |              |              |              |
| 2000 Housing Units                             | 4,675        | 76,788       | 253,618      |
| Owner Occupied Housing Units                   | 73.1%        | 63.5%        | 57.4%        |
| Renter Occupied Housing Units                  | 17.1%        | 29.8%        | 35.8%        |
| Vacant Housing Units                           | 9.8%         | 6.6%         | 6.8%         |
| 2010 Housing Units                             | 8,852        | 117,490      | 347,923      |
| Owner Occupied Housing Units                   | 75.0%        | 61.6%        | 56.2%        |
| Renter Occupied Housing Units                  | 18.0%        | 31.6%        | 36.1%        |
| Vacant Housing Units                           | 7.0%         | 6.8%         | 7.7%         |
| 2019 Housing Units                             | 13,591       | 152,061      | 425,490      |
| Owner Occupied Housing Units                   | 78.7%        | 63.7%        | 56.0%        |
| Renter Occupied Housing Units                  | 15.5%        | 30.0%        | 36.4%        |
| Vacant Housing Units                           | 5.8%         | 6.4%         | 7.6%         |
| 2024 Housing Units                             | 15,918       | 171,394      | 470,483      |
| Owner Occupied Housing Units                   | 78.7%        | 63.8%        | 56.5%        |
| Renter Occupied Housing Units                  | 15.8%        | 30.0%        | 36.2%        |
| Vacant Housing Units                           | 5.5%         | 6.1%         | 7.3%         |
| Median Household Income                        | 3.370        | 0.170        | 7.370        |
|                                                | \$101,832    | \$94,019     | 477 401      |
| 2019                                           |              |              | \$77,401     |
| 2024                                           | \$110,266    | \$103,864    | \$87,229     |
| Median Home Value                              | *210.216     | *****        | *****        |
| 2019                                           | \$319,316    | \$327,949    | \$290,482    |
| 2024                                           | \$342,847    | \$347,940    | \$313,197    |
| Per Capita Income                              |              |              | 212 222      |
| 2019                                           | \$41,644     | \$44,272     | \$41,235     |
| 2024                                           | \$46,996     | \$49,134     | \$46,218     |
| Median Age                                     |              |              |              |
| 2010                                           | 34.2         | 33.8         | 34.3         |
|                                                |              |              | 25.0         |
| 2019<br>2024                                   | 35.3<br>34.0 | 35.0<br>34.7 | 35.9<br>35.9 |

Data Note: Household population includes persons not residing in group quarters. Average Household Size is the household population divided by total households. Persons in families include the householder and persons related to the householder by birth, marriage, or adoption. Per Capita Income represents the income received by all persons aged 15 years and over divided by the total population.

Source: U.S. Census Bureau, Census 2010 Summary File 1. Esri forecasts for 2019 and 2024 Esri converted Census 2000 data into 2010 geography.

May 18, 2020