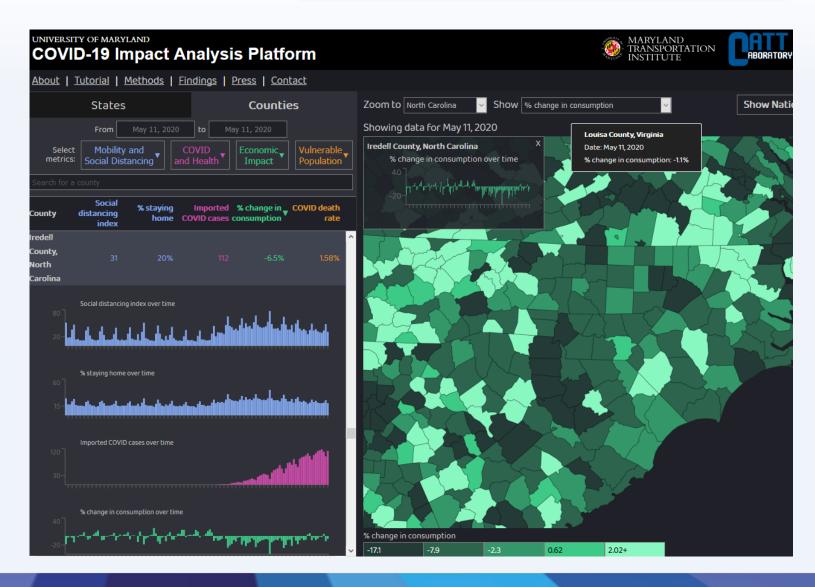

# Find the Right Data Method: Comparing Workforce Analytics and Community Data Tools

**Elizabeth Saba** 

Research Manager Economic Development Partnership of NC

WORKFORCE ANALYTICS TOOLS WE USE AND WHY

ADVANTAGES AND DISADVANTAGES

HOW WE UTILIZE WORKFORCE DATA

## **Workforce Analytics Tools**

EMSI

LEAD data tools (d4, AccessNC and others)

- Understand your region's strengths and weaknesses
- Demonstrate workforce availability
- Know your competition
- Find regions to target for business recruitment

### **Advantages**

- User-friendly, easy to navigate
- Aggregates data across dozens of government sources
- Can create and save groups (regional, industry and occupational groups)
- Visualizes data through heat maps and graphs
- Compares data across geographies (states, counties, MSAs, drive times)
- Provides zip-code level data