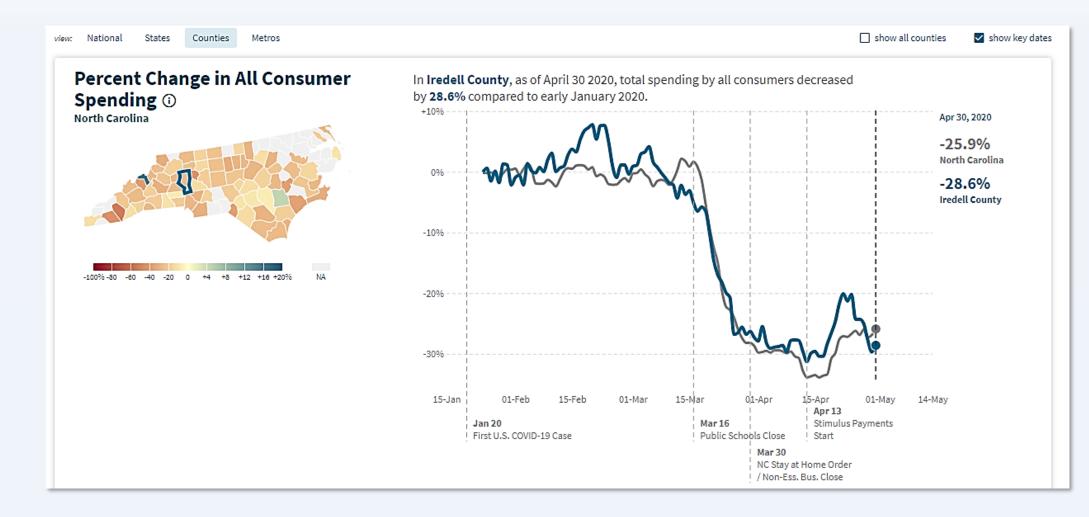

# Find the Right Data Method: Comparing Workforce Analytics and Community Data Tools

**Elizabeth Saba** 

Research Manager Economic Development Partnership of NC

WORKFORCE ANALYTICS TOOLS WE USE AND WHY

ADVANTAGES AND DISADVANTAGES

HOW WE UTILIZE WORKFORCE DATA

## **Workforce Analytics Tools**

EMSI

LEAD data tools (d4, AccessNC and others)

- Understand your region's strengths and weaknesses
- Demonstrate workforce availability
- Know your competition
- Find regions to target for business recruitment

### **Advantages**

- User-friendly, easy to navigate
- Aggregates data across dozens of government sources
- Can create and save groups (regional, industry and occupational groups)
- Visualizes data through heat maps and graphs
- Compares data across geographies (states, counties, MSAs, drive times)
- Provides zip-code level data