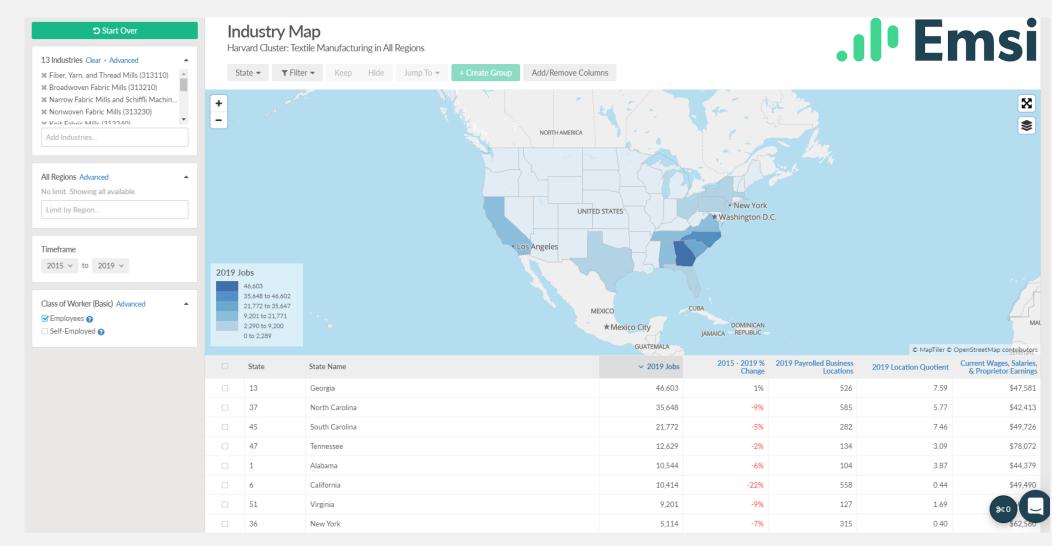

# . I Emsi

### Economic Development

\_

## Industry Snapshot

Manufacturing in North Carolina, 2019Q4<sup>1</sup>

|       |                                                              | CURRENT |                  |      | 5-YEAR HIS     | STORY  |       | 1-YEAR FOR      | RECAST |           |                |                 |
|-------|--------------------------------------------------------------|---------|------------------|------|----------------|--------|-------|-----------------|--------|-----------|----------------|-----------------|
| NAICS | Industry                                                     | Empl    | Avg Ann<br>Wages | LQ   | Empl<br>Change | Trend  | Ann % | Total<br>Demand | Exits  | Transfers | Empl<br>Growth | Ann %<br>Growth |
| 311   | Food Manufacturing                                           | 59,056  | \$40,022         | 1.16 | 5,668          |        | 2.0%  | 6,983           | 2,789  | 4,296     | -103           | -0.2%           |
| 325   | Chemical Manufacturing                                       | 42,545  | \$88,060         | 1.62 | -301           |        | -0.1% | 4,148           | 1,436  | 2,722     | -10            | 0.0%            |
| 332   | Fabricated Metal Product Manufacturing                       | 39,326  | \$52,700         | 0.85 | 2,261          |        | 1.2%  | 4,049           | 1,409  | 2,656     | -15            | 0.0%            |
| 336   | Transportation Equipment Manufacturing                       | 37,729  | \$65,992         | 0.69 | 5,740          |        | 3.4%  | 3,794           | 1,333  | 2,424     | 37             | 0.1%            |
| 333   | Machinery Manufacturing                                      | 36,657  | \$66,565         | 1.06 | 4,922          |        | 2.9%  | 3,538           | 1,275  | 2,348     | -85            | -0.2%           |
| 337   | Furniture and Related Product Manufacturing                  | 36,413  | \$40,670         | 2.97 | 1,739          |        | 1.0%  | 3,616           | 1,542  | 2,285     | -211           | -0.6%           |
| 326   | Plastics and Rubber Products Manufacturing                   | 35,819  | \$53,705         | 1.60 | 3,869          |        | 2.3%  | 3,624           | 1,360  | 2,472     | -209           | -0.6%           |
| 334   | Computer and Electronic Product Manufacturing                | 33,264  | \$128,552        | 1.01 | 923            | ~      | 0.6%  | 2,786           | 1,063  | 1,905     | -182           | -0.5%           |
| 313   | Textile Mills                                                | 26,508  | \$42,360         | 7.90 | -1,177         |        | -0.9% | 2,236           | 1,240  | 1,688     | -692           | -2.6%           |
| 335   | Electrical Equipment, Appliance, and Component Manufacturing | 22,871  | \$67,366         | 1.84 | 1,454          |        | 1.3%  | 2,259           | 864    | 1,457     | -62            | -0.3%           |
| 321   | Wood Product Manufacturing                                   | 19,249  | \$46,154         | 1.48 | 1,630          |        | 1.8%  | 1,994           | 788    | 1,319     | -112           | -0.6%           |
| 322   | Paper Manufacturing                                          | 17,485  | \$64,146         | 1.57 | 1,511          |        | 1.8%  | 1,620           | 675    | 1,166     | -221           | -1.3%           |
| 327   | Nonmetallic Mineral Product Manufacturing                    | 16,488  | \$58,210         | 1.27 | 2,426          |        | 3.2%  | 1,650           | 645    | 1,091     | -85            | -0.5%           |
| 339   | Miscellaneous Manufacturing                                  | 15,982  | \$53,038         | 0.78 | -604           | $\sim$ | -0.7% | 1,660           | 620    | 1,017     | 23             | 0.1%            |
| 312   | Beverage and Tobacco Product Manufacturing                   | 11,680  | \$47,596         | 1.33 | 887            |        | 1.6%  | 1,298           | 533    | 851       | -87            | -0.7%           |