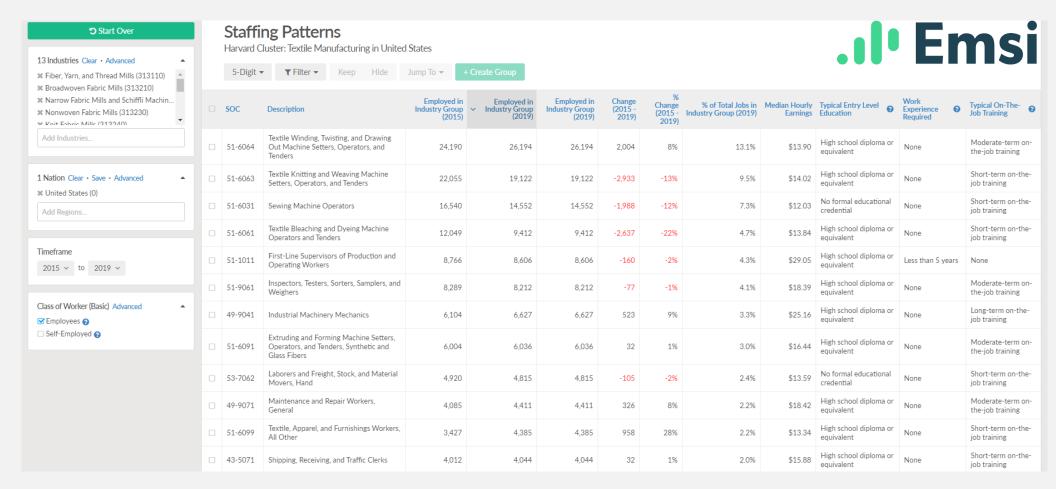

# . I Emsi

### Economic Development

\_

## Industry Snapshot

Manufacturing in North Carolina, 2019Q4<sup>1</sup>

|       |                                                              | CURRENT |                  |      | 5-YEAR HIS     | STORY  |       | 1-YEAR FOR      | RECAST |           |                |                 |
|-------|--------------------------------------------------------------|---------|------------------|------|----------------|--------|-------|-----------------|--------|-----------|----------------|-----------------|
| NAICS | Industry                                                     | Empl    | Avg Ann<br>Wages | LQ   | Empl<br>Change | Trend  | Ann % | Total<br>Demand | Exits  | Transfers | Empl<br>Growth | Ann %<br>Growth |
| 311   | Food Manufacturing                                           | 59,056  | \$40,022         | 1.16 | 5,668          |        | 2.0%  | 6,983           | 2,789  | 4,296     | -103           | -0.2%           |
| 325   | Chemical Manufacturing                                       | 42,545  | \$88,060         | 1.62 | -301           |        | -0.1% | 4,148           | 1,436  | 2,722     | -10            | 0.0%            |
| 332   | Fabricated Metal Product Manufacturing                       | 39,326  | \$52,700         | 0.85 | 2,261          |        | 1.2%  | 4,049           | 1,409  | 2,656     | -15            | 0.0%            |
| 336   | Transportation Equipment Manufacturing                       | 37,729  | \$65,992         | 0.69 | 5,740          |        | 3.4%  | 3,794           | 1,333  | 2,424     | 37             | 0.1%            |
| 333   | Machinery Manufacturing                                      | 36,657  | \$66,565         | 1.06 | 4,922          |        | 2.9%  | 3,538           | 1,275  | 2,348     | -85            | -0.2%           |
| 337   | Furniture and Related Product Manufacturing                  | 36,413  | \$40,670         | 2.97 | 1,739          |        | 1.0%  | 3,616           | 1,542  | 2,285     | -211           | -0.6%           |
| 326   | Plastics and Rubber Products Manufacturing                   | 35,819  | \$53,705         | 1.60 | 3,869          |        | 2.3%  | 3,624           | 1,360  | 2,472     | -209           | -0.6%           |
| 334   | Computer and Electronic Product Manufacturing                | 33,264  | \$128,552        | 1.01 | 923            | ~      | 0.6%  | 2,786           | 1,063  | 1,905     | -182           | -0.5%           |
| 313   | Textile Mills                                                | 26,508  | \$42,360         | 7.90 | -1,177         |        | -0.9% | 2,236           | 1,240  | 1,688     | -692           | -2.6%           |
| 335   | Electrical Equipment, Appliance, and Component Manufacturing | 22,871  | \$67,366         | 1.84 | 1,454          |        | 1.3%  | 2,259           | 864    | 1,457     | -62            | -0.3%           |
| 321   | Wood Product Manufacturing                                   | 19,249  | \$46,154         | 1.48 | 1,630          |        | 1.8%  | 1,994           | 788    | 1,319     | -112           | -0.6%           |
| 322   | Paper Manufacturing                                          | 17,485  | \$64,146         | 1.57 | 1,511          |        | 1.8%  | 1,620           | 675    | 1,166     | -221           | -1.3%           |
| 327   | Nonmetallic Mineral Product Manufacturing                    | 16,488  | \$58,210         | 1.27 | 2,426          |        | 3.2%  | 1,650           | 645    | 1,091     | -85            | -0.5%           |
| 339   | Miscellaneous Manufacturing                                  | 15,982  | \$53,038         | 0.78 | -604           | $\sim$ | -0.7% | 1,660           | 620    | 1,017     | 23             | 0.1%            |
| 312   | Beverage and Tobacco Product Manufacturing                   | 11,680  | \$47,596         | 1.33 | 887            |        | 1.6%  | 1,298           | 533    | 851       | -87            | -0.7%           |