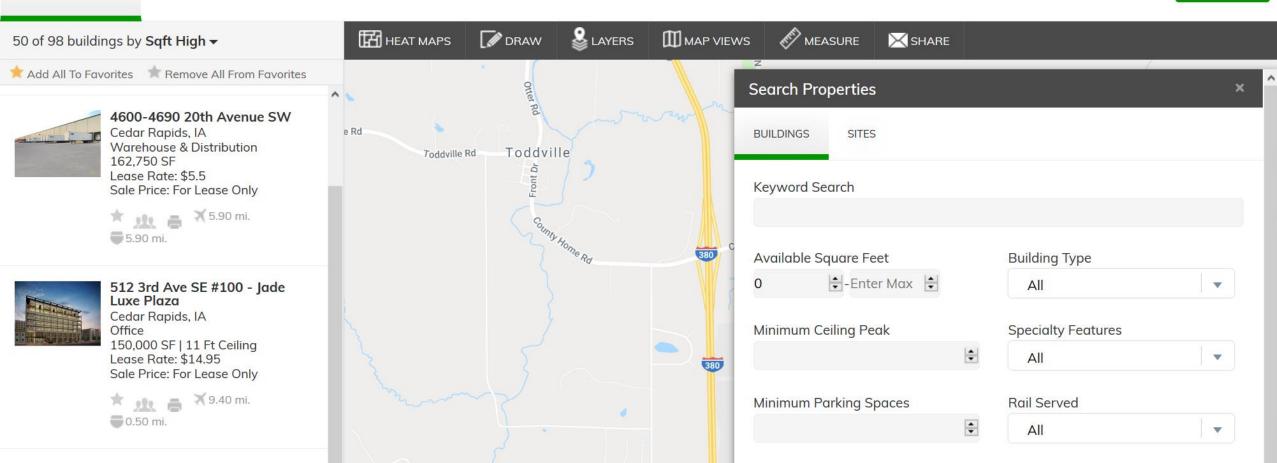

## Sites and Buildings

Sites & Buildings ~

Economic Dashboard Workforce & Incentives/ Education

Government Location >

Life Y

Target Industries >

News ~

HOME >> SITES & BUILDINGS >> PROPERTY SEARCH

SITES

AREAS

MY FAVORITES