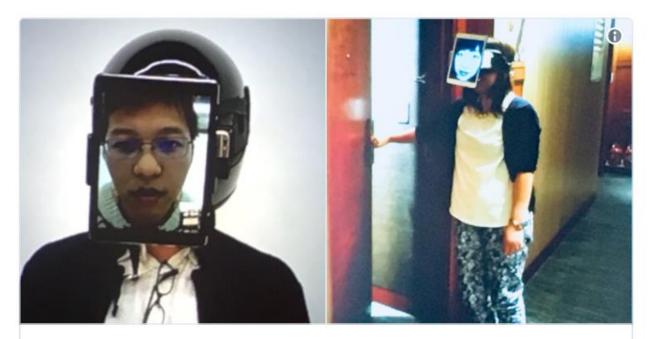

### How many workers are in the gig economy?

"Human Uber," developed in Japan, provides a way to attend events remotely using another person's body. "It's surprisingly natural" says its inventor, Jin Rekimoto of Sony #emtechasia
1:52 AM - Jan 30, 2018
♥ 569 1, 8,922 ♥ 13,284