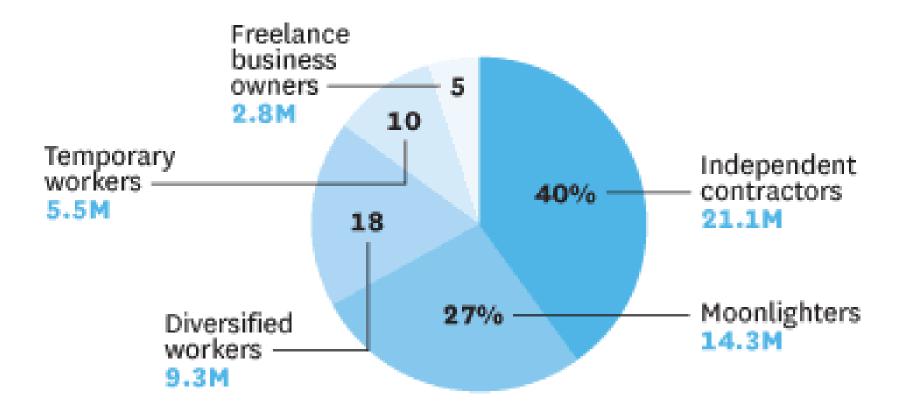

### **53 MILLION FREELANCERS**

How non-traditional jobs add up in a survey of U.S. workers.

SOURCE EDELMAN BERLAND, AS COMMISSIONED BY THE FREELANCERS UNION AND ELANCE-ODESK

HBR.ORG