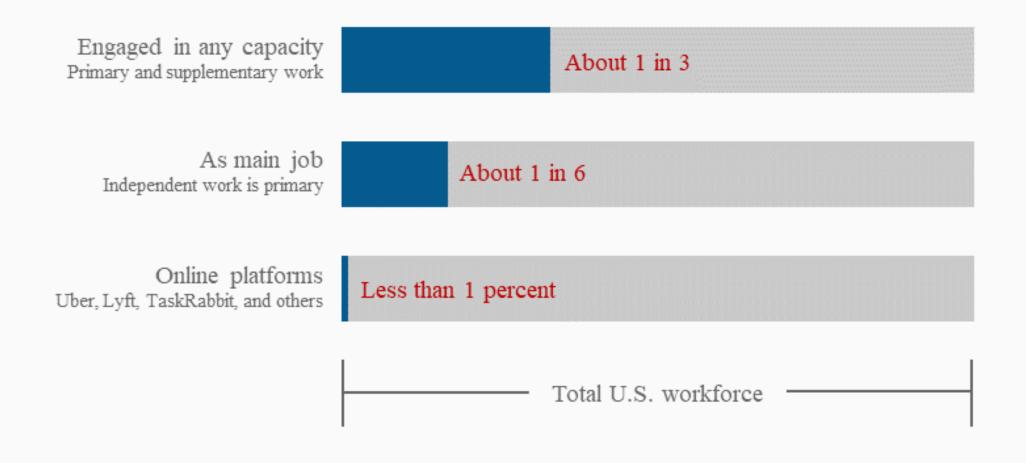

### **53 MILLION FREELANCERS**

How non-traditional jobs add up in a survey of U.S. workers.

SOURCE EDELMAN BERLAND, AS COMMISSIONED BY THE FREELANCERS UNION AND ELANCE-ODESK

HBR.ORG